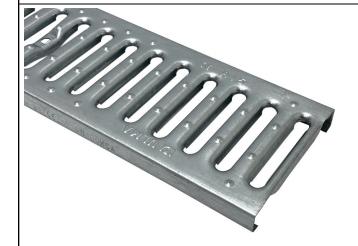

## IN100KCA

| PART NUMBER | <u>DIMENSIONS</u> | FREE AREA    |
|-------------|-------------------|--------------|
| IN100KCA    | 39.4" [1000MM]    | 33.5 SQ. IN. |

## **Specification**

ULMA IN100KCA STAINLESS STEEL SLOTTED TRENCH DRAIN GRATE WITH CLASS A LOAD RATING (3,500 LBS.—70 PSI), SUPPLIED BY TRENCH DRAIN SUPPLY

DISCLAIMER - The customer and the customer's architects, engineers, consultants, and other professionals are completely responsible for the selection installation and maintenance of any product purchased from Trench Drain Supply and/or its manufacturers. TRENCH DRAIN SUPPLY MAKES NO WARRANTY, EXPRESS OR IMPLIED, AS TO THE SUITABILITY, DESIGN, MERCHANTIBILITY, OR FITNESS OF THE PRODUCT FOR CUSTOMERS APPLICATION. The drawing and information provided remain the property and copyright of the manufacturer listed. The manufacturer reserves the right to modify specification without notice.